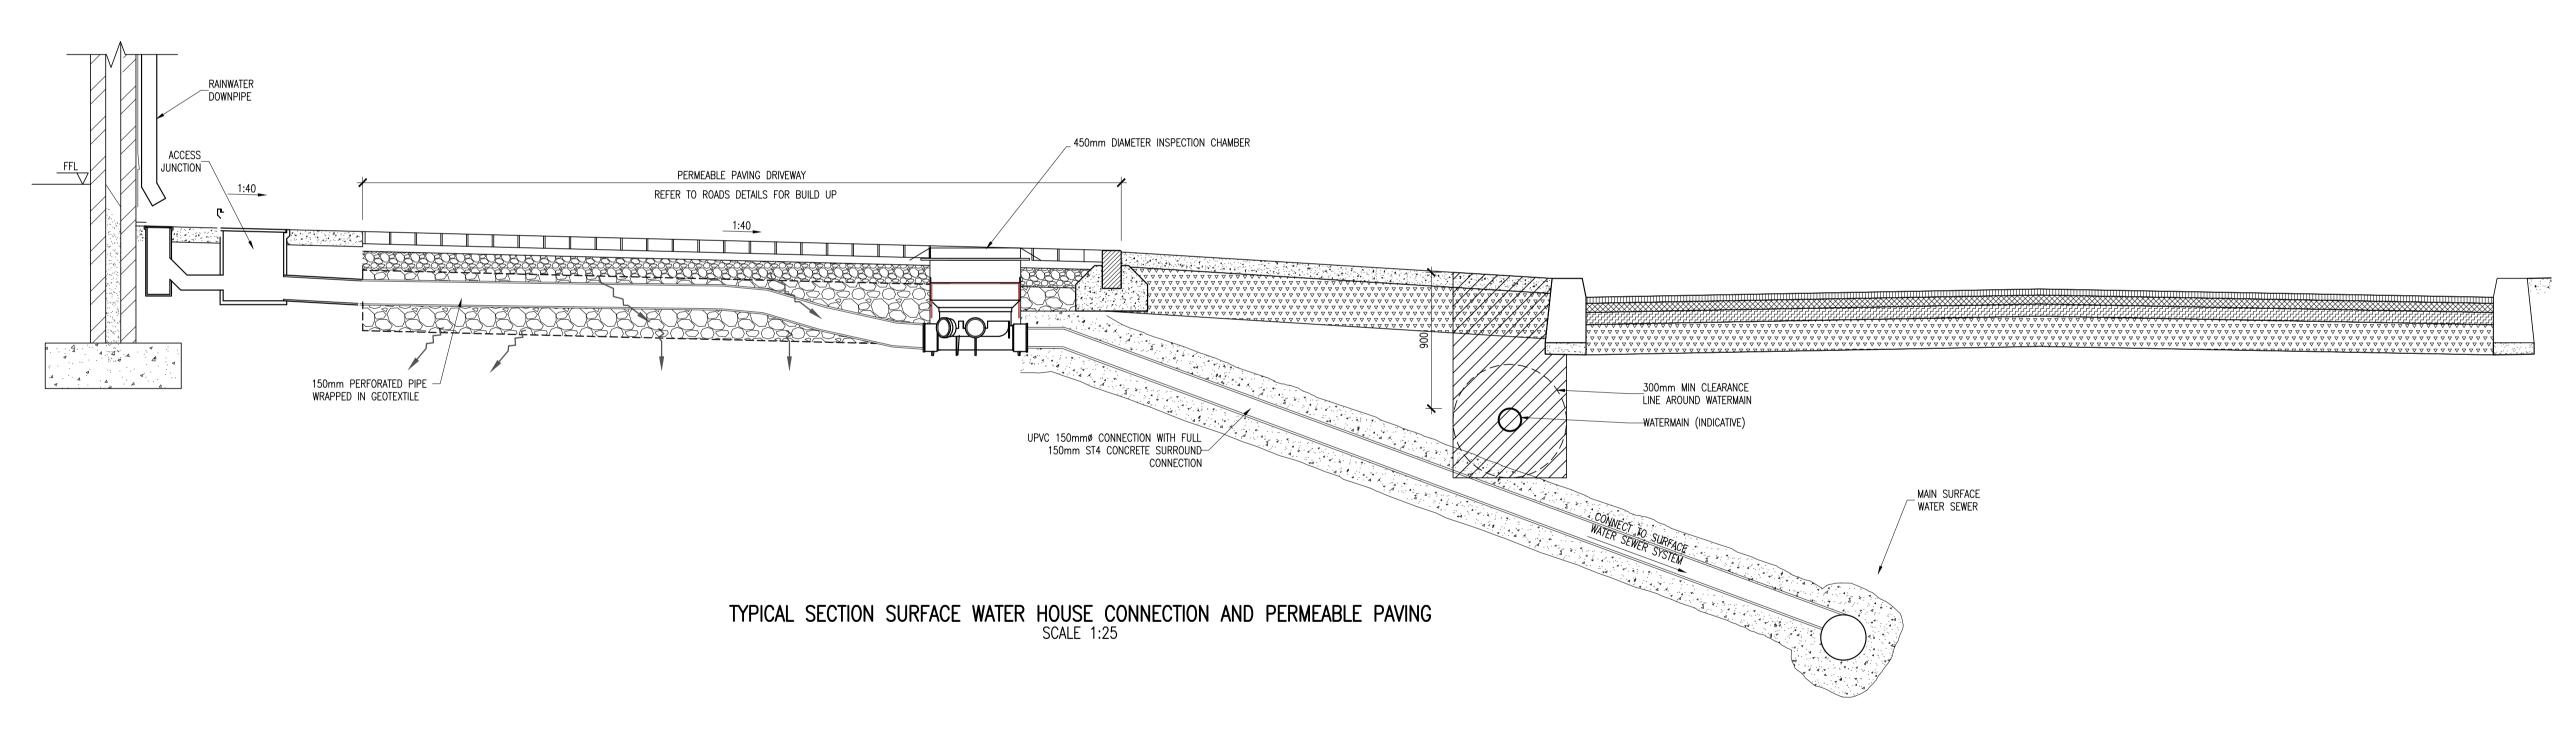

## NOTES:

- 1. WHERE ROCKS OR OTHER HARD TRENCH BOTTOM IS ENCOUNTERED. THE FIGURE DENOTED BY \* IS TO BE DOUBLED.
- 2. TYPE 1 GRANULAR MATERIAL : BROKEN STONE OR GRAVEL TO PASS 10mm SIEVE AND BE
- RETAINED ON 5mm SIEVE.

STONES RETAINED ON A 37.5mm SIEVE.

- 3. TYPE 2 GRANULAR MATERIAL : BROKEN STONE OR GRAVEL TO PASS 10mm - 25mm SIEVE, ACCORDING TO PIPE SIZE, (SEE TABLE) AND BE RETAINED ON
- 5mm SIEVE. 4. CLAUSE 601 S.R.W. BACKFILL: UNIFORM READILY COMPACTED MATERIAL FREE FROM TREE ROOTS, VEGETABLE MATTER, BUILDING DEBRIS, AND FROZEN SOIL AND EXCLUDING CLAY LUMPS RETAINED ON A 75mm SIEVE AND
- 5. RIGID PIPES SHALL MEAN CAST OR SPUN IRON, CONCRETE OR
- 6. GULLY GRATINGS AND FRAMES SHALL COMPLY WITH THE REQUIREMENTS OF I.S./E.N./124 1994. GULLIES SHALL BE CLASS
- 7. GULLY WALLS SHALL BE CONSTRUCTED IN CLASS 30N/mm2 PRECAST OR INSITU CONCRETE OR ALTERNATIVELY IN SOLID CONCRETE BLOCKS DESIGNATED S10, STRENGTH 10N/mm2
- 8. ALL PIPES TO BE BEDDED IN ACCORDANCE WITH MANUFACTURERS RECOMMENDATIONS
- 9. SURFACE WATER SEWERS TO BE CLASS H CONCRETE TO IS EN1916 AND IS 6 2004.
- 10. FOUL SEWERS TO BE uPVC PIPES TO COMPLY WITH THE 'PROVISIONAL SPECIFICATIONS FOR SOIL PIPES, DRAINS, SEWERS AND FITTINGS MADE OF UNPLASTICISED P.V.C.' ISSUED BY THE DEPARTMENT OF THE ENVIRONMENT AND THE GRATER DUBLIN REGIONAL CODE OF PRACTICE FOR DRAINAGE WORKS V6.0.