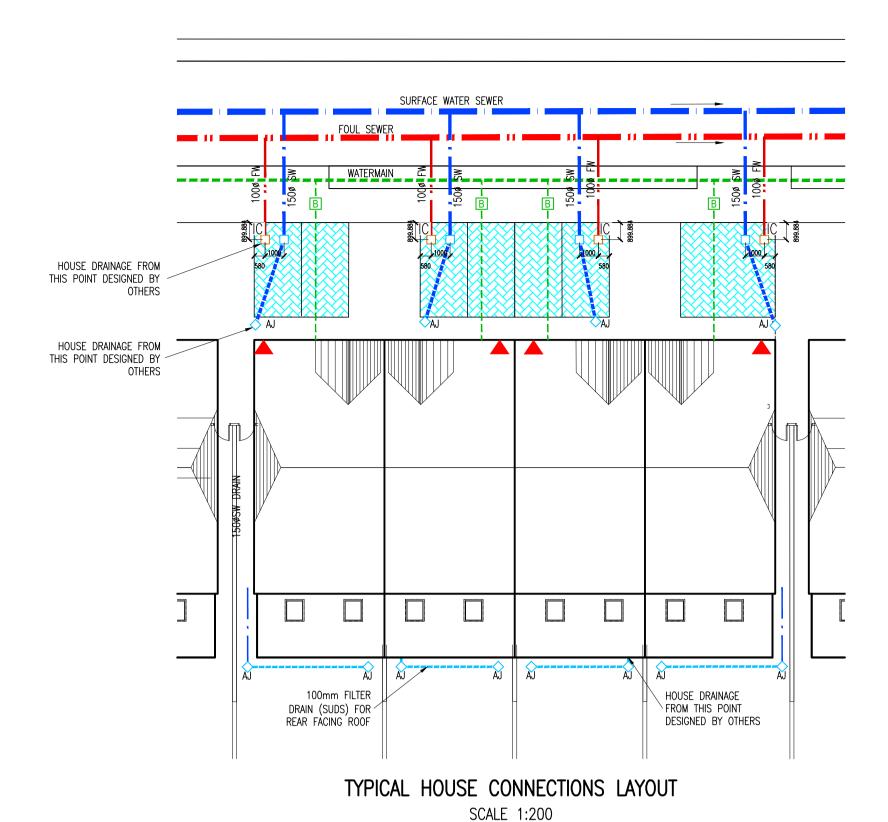

## NOTES:

- 1. WHERE ROCKS OR OTHER HARD TRENCH BOTTOM IS ENCOUNTERED. THE FIGURE DENOTED BY \* IS TO BE DOUBLED.
- 2. TYPE 1 GRANULAR MATERIAL : BROKEN STONE OR GRAVEL TO PASS 10mm SIEVE AND BE
- RETAINED ON 5mm SIEVE.

STONES RETAINED ON A 37.5mm SIEVE.

- 3. TYPE 2 GRANULAR MATERIAL : BROKEN STONE OR GRAVEL TO PASS 10mm - 25mm SIEVE, ACCORDING TO PIPE SIZE, (SEE TABLE) AND BE RETAINED ON
- 5mm SIEVE. 4. CLAUSE 601 S.R.W. BACKFILL: UNIFORM READILY COMPACTED MATERIAL FREE FROM TREE ROOTS, VEGETABLE MATTER, BUILDING DEBRIS, AND FROZEN SOIL AND EXCLUDING CLAY LUMPS RETAINED ON A 75mm SIEVE AND
- 5. RIGID PIPES SHALL MEAN CAST OR SPUN IRON, CONCRETE OR
- 6. GULLY GRATINGS AND FRAMES SHALL COMPLY WITH THE REQUIREMENTS OF I.S./E.N./124 1994. GULLIES SHALL BE CLASS
- 7. GULLY WALLS SHALL BE CONSTRUCTED IN CLASS 30N/mm2 PRECAST OR INSITU CONCRETE OR ALTERNATIVELY IN SOLID CONCRETE BLOCKS DESIGNATED S10, STRENGTH 10N/mm2
- 8. ALL PIPES TO BE BEDDED IN ACCORDANCE WITH MANUFACTURERS RECOMMENDATIONS
- 9. SURFACE WATER SEWERS TO BE CLASS H CONCRETE TO IS EN1916 AND IS 6 2004.
- 10. FOUL SEWERS TO BE uPVC PIPES TO COMPLY WITH THE 'PROVISIONAL SPECIFICATIONS FOR SOIL PIPES, DRAINS, SEWERS AND FITTINGS MADE OF UNPLASTICISED P.V.C.' ISSUED BY THE DEPARTMENT OF THE ENVIRONMENT AND THE GRATER DUBLIN REGIONAL CODE OF PRACTICE FOR DRAINAGE WORKS V6.0.