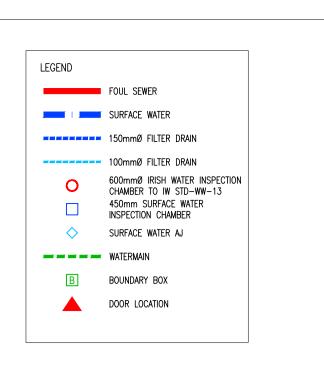

## NOTES:

- 1. WHERE ROCKS OR OTHER HARD TRENCH BOTTOM IS ENCOUNTERED. THE FIGURE DENOTED BY \* IS TO BE DOUBLED.
- 2. TYPE 1 GRANULAR MATERIAL : BROKEN STONE OR GRAVEL TO PASS 10mm SIEVE AND BE
- RETAINED ON 5mm SIEVE.

STONES RETAINED ON A 37.5mm SIEVE.

- 3. TYPE 2 GRANULAR MATERIAL : BROKEN STONE OR GRAVEL TO PASS 10mm - 25mm SIEVE, ACCORDING TO PIPE SIZE, (SEE TABLE) AND BE RETAINED ON
- 5mm SIEVE. 4. CLAUSE 601 S.R.W. BACKFILL: UNIFORM READILY COMPACTED MATERIAL FREE FROM TREE ROOTS, VEGETABLE MATTER, BUILDING DEBRIS, AND FROZEN SOIL AND EXCLUDING CLAY LUMPS RETAINED ON A 75mm SIEVE AND
- 5. RIGID PIPES SHALL MEAN CAST OR SPUN IRON, CONCRETE OR
- 6. GULLY GRATINGS AND FRAMES SHALL COMPLY WITH THE REQUIREMENTS OF I.S./E.N./124 1994. GULLIES SHALL BE CLASS
- 7. GULLY WALLS SHALL BE CONSTRUCTED IN CLASS 30N/mm2 PRECAST OR INSITU CONCRETE OR ALTERNATIVELY IN SOLID CONCRETE BLOCKS DESIGNATED S10, STRENGTH 10N/mm2
- 8. ALL PIPES TO BE BEDDED IN ACCORDANCE WITH MANUFACTURERS RECOMMENDATIONS
- 9. SURFACE WATER SEWERS TO BE CLASS H CONCRETE TO IS EN1916 AND IS 6 2004.
- 10. FOUL SEWERS TO BE uPVC PIPES TO COMPLY WITH THE 'PROVISIONAL SPECIFICATIONS FOR SOIL PIPES, DRAINS, SEWERS AND FITTINGS MADE OF UNPLASTICISED P.V.C.' ISSUED BY THE DEPARTMENT OF THE ENVIRONMENT AND THE GRATER DUBLIN REGIONAL CODE OF PRACTICE FOR DRAINAGE WORKS V6.0.